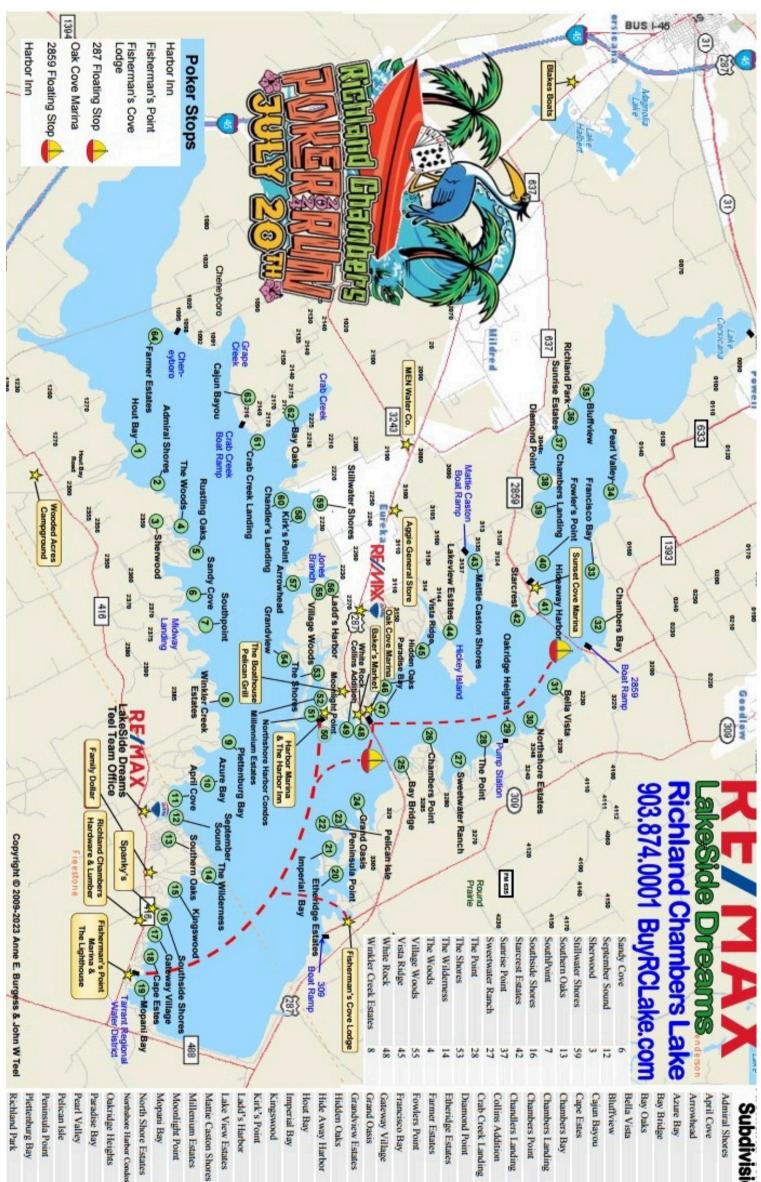

# Subdivisions

|                 |                 |              |              |              |                  |                          |                     |            |                 |                   |                      |                   |               |              |           |              |          |                  |             |                   |             |                 |    |               |                |                   |               |                    |                  |                   |                |                  | The second second |            |             |           |             |          |            |           |           |            |                                     |
|-----------------|-----------------|--------------|--------------|--------------|------------------|--------------------------|---------------------|------------|-----------------|-------------------|----------------------|-------------------|---------------|--------------|-----------|--------------|----------|------------------|-------------|-------------------|-------------|-----------------|----|---------------|----------------|-------------------|---------------|--------------------|------------------|-------------------|----------------|------------------|-------------------|------------|-------------|-----------|-------------|----------|------------|-----------|-----------|------------|-------------------------------------|
| Plettenburg Bay | Peninsula Point | Pelican Isle | Pearl Valley | Paradise Bay | Oakridge Heights | Northshore Harbor Condos | North Shore Estates | Mopani Bay | Moonlight Point | Millenium Estates | Mattie Caston Shores | Lake View Estates | Ladd's Harbor | Kirk's Point | Kingswood | Imperial Bay | Hout Bay | Hide Away Harbor | Hidden Oaks | Grandview Estates | Grand Oasis | Gateway Village | 82 | Fowlers Point | Farmer Estates | Etheridge Estates | Diamond Point | Crab Creek Landing | Collins Addition | Chandlers Landing | Chambers Point | Chambers Landing | Chambers Bay      | Cape Estes | Cajun Bayou | Bluffview | Bella Vista | Bay Oaks | Bay Bridge | Azure Bay | Arrowhead | April Cove | - constitution and constitution and |
| 9               | 23              | 22           | 34           | 47           | 29               | 51                       | 30                  | 19         | 50              | 52                | 43                   | 4                 | 56            | 58           | 15        | 21           | -        | 4                | 46          | 4                 | 24          | 17              | 33 | 40            | 64             | 20                | 38            | 61                 | 49               | 60                | 26             | 39               | 32                | 18         | 63          | 35        | 31          | 62       | 25         | 10        | 57        | =          |                                     |
|                 |                 |              |              |              |                  |                          |                     |            |                 |                   |                      |                   |               |              |           |              |          |                  |             |                   |             |                 |    |               |                |                   |               |                    |                  |                   |                |                  |                   |            |             |           |             |          |            |           |           |            |                                     |